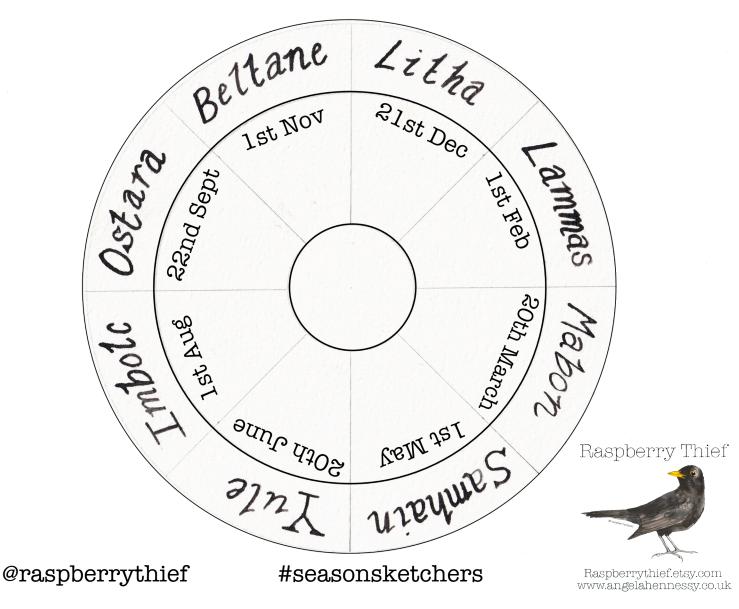

## Season Sketchers

A nature journaling/nature connection art challenge beginning on 31st October 2021.

Using the 8 dates of the Celtic/Pagan Wheel of the year to create 8 pauses across the calendar as the year turns.

Sketching outside in nature, we'll capture our place in nature where we live as it changes over the year.

How can I take part?

- Add the dates to your diary.
- Get Outside (whatever the weather), please watch the video below for more info.
  - Connect with your surroundings, use all of your senses.
    - Notice what's around you.
      - Sketch.

Share to my Instagram account @raspberrythief and tag with #seasonsketchers. You can also email if you don't use Social media.

www.angelahennessy.co.uk